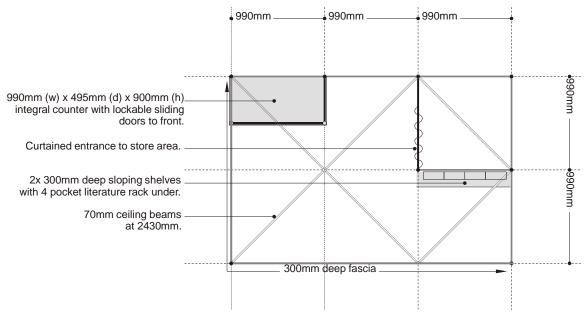

#### **BASIC SHELL SPECIFICATION**

typical shell elevation

Tel: 020 8207 4957 Email: info@ardan.co.uk

UNIT 7 - NORTH MEDBURN FARM - WATLING STREET - ELSTREE - HERTS - WD6 3AA TELEPHONE 020 8207 4957 EMAIL sales@ardan.co.uk

#### ORDER FORM for ADDITIONAL STANDFITTING

Please supply on hire the following additional rental items at the prices shown below:

| Code                                                                      | Description                                                              | Quantity | Price   | Total |
|---------------------------------------------------------------------------|--------------------------------------------------------------------------|----------|---------|-------|
| Α                                                                         | Additional wall panel (2.5m high x 0.99m wide)                           |          | £65.00  |       |
| В                                                                         | Lockable door section (2.5m high x 0.99m wide)                           |          | £85.00  |       |
| С                                                                         | Curtained entrance (2.5m high x 0.99m wide)                              |          | £75.00  |       |
| D                                                                         | Display panel (0.99m x 0.99m)                                            |          | £95.00  |       |
| Е                                                                         | Flat shelf, white laminate (0.99m x 0.30m)                               |          | £35.00  |       |
| F                                                                         | Sloping shelf, white laminate with lip (0.99m x 0.30m)                   |          | £45.00  |       |
| G                                                                         | Literature dispenser, 4 off A4 sections, fits onto 1m panel              |          | £45.00  |       |
| Н                                                                         | Hat and coat hooks, row of 4, fits onto 1m panel                         |          | £19.00  |       |
| I                                                                         | Muslin ceiling (white) per sq.m.                                         |          | n/a     |       |
| J                                                                         | Fixing of exhibitors own panels, displays etc.                           |          | £28.00  |       |
| K                                                                         | Open counter unit (1.03m wide x 0.54m deep x 1.02m high)                 |          | £80.00  |       |
| L                                                                         | Lockable counter (1.03m wide x 0.54m deep x 1.02m high)                  |          | £120.00 |       |
| М                                                                         | Velcro 25mm wide per 5m roll (please state hook or loop)                 |          | £12.00  |       |
| N                                                                         | Sticky pads (25mm x 25mm) per 100 pads                                   |          | £10.00  |       |
| Р                                                                         | 18mm Flooring (Cord carpet included) per sq.m.                           |          | n/a     |       |
| Q                                                                         | Change colour of wall panel (per 1m panel) please advise colour required |          | £130.00 |       |
|                                                                           |                                                                          | Total    | £       |       |
| supplier's conditions of business and should be insured during the        |                                                                          | Plus VA1 | Γ£      |       |
| show period against all risks for 3 times the rental value.  TOTAL COST £ |                                                                          |          |         |       |
| DAVMENT IN EILL MUST ACCOMPANY THIS OPDER                                 |                                                                          |          |         |       |