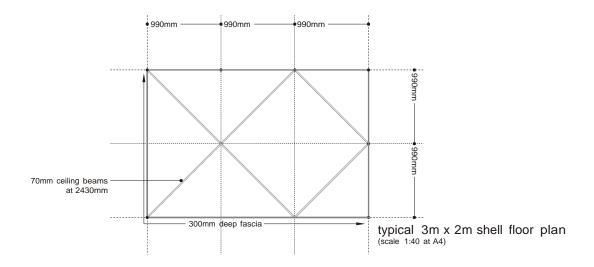

#### **BASIC SHELL SPECIFICATION**

typical shell elevation

Tel: 020 8207 4957 Email: info@ardan.co.uk

UNIT 7 - NORTH MEDBURN FARM - WATLING STREET - ELSTREE - HERTS - WD6 3AA TELEPHONE 020 8207 4957 EMAIL sales@ardan.co.uk