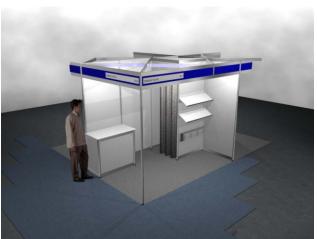

#### **BASIC SHELL SPECIFICATION**

typical shell elevation

Tel: 020 8207 4957 Email: info@ardan.co.uk

UNIT 7 - NORTH MEDBURN FARM - WATLING STREET - ELSTREE - HERTS - WD6 3AA TELEPHONE 020 8207 4957 EMAIL sales@ardan.co.uk

#### ORDER FORM for ADDITIONAL STANDFITTING

Please supply on hire the following additional rental items at the prices shown below:

| Code                                                                      | Description                                                              | Quantity | Price   | Total |
|---------------------------------------------------------------------------|--------------------------------------------------------------------------|----------|---------|-------|
| Α                                                                         | Additional wall panel (2.5m high x 0.99m wide)                           |          | £65.00  |       |
| В                                                                         | Lockable door section (2.5m high x 0.99m wide)                           |          | £85.00  |       |
| С                                                                         | Curtained entrance (2.5m high x 0.99m wide)                              |          | £75.00  |       |
| D                                                                         | Display panel (0.99m x 0.99m)                                            |          | £95.00  |       |
| Е                                                                         | Flat shelf, white laminate (0.99m x 0.30m)                               |          | £35.00  |       |
| F                                                                         | Sloping shelf, white laminate with lip (0.99m x 0.30m)                   |          | £45.00  |       |
| G                                                                         | Literature dispenser, 4 off A4 sections, fits onto 1m panel              |          | £45.00  |       |
| Н                                                                         | Hat and coat hooks, row of 4, fits onto 1m panel                         |          | £19.00  |       |
| I                                                                         | Muslin ceiling (white) per sq.m.                                         |          | n/a     |       |
| J                                                                         | Fixing of exhibitors own panels, displays etc.                           |          | £28.00  |       |
| K                                                                         | Open counter unit (1.03m wide x 0.54m deep x 1.02m high)                 |          | £80.00  |       |
| L                                                                         | Lockable counter (1.03m wide x 0.54m deep x 1.02m high)                  |          | £120.00 |       |
| М                                                                         | Velcro 25mm wide per 5m roll (please state hook or loop)                 |          | £12.00  |       |
| N                                                                         | Sticky pads (25mm x 25mm) per 100 pads                                   |          | £10.00  |       |
| Р                                                                         | 18mm Flooring (Cord carpet included) per sq.m.                           |          | n/a     |       |
| Q                                                                         | Change colour of wall panel (per 1m panel) please advise colour required |          | £130.00 |       |
|                                                                           |                                                                          | Total    | £       |       |
| supplier's conditions of business and should be insured during the        |                                                                          | Plus VA1 | Γ£      |       |
| show period against all risks for 3 times the rental value.  TOTAL COST £ |                                                                          |          |         |       |
| DAVMENT IN EILL MUST ACCOMPANY THIS OPDER                                 |                                                                          |          |         |       |