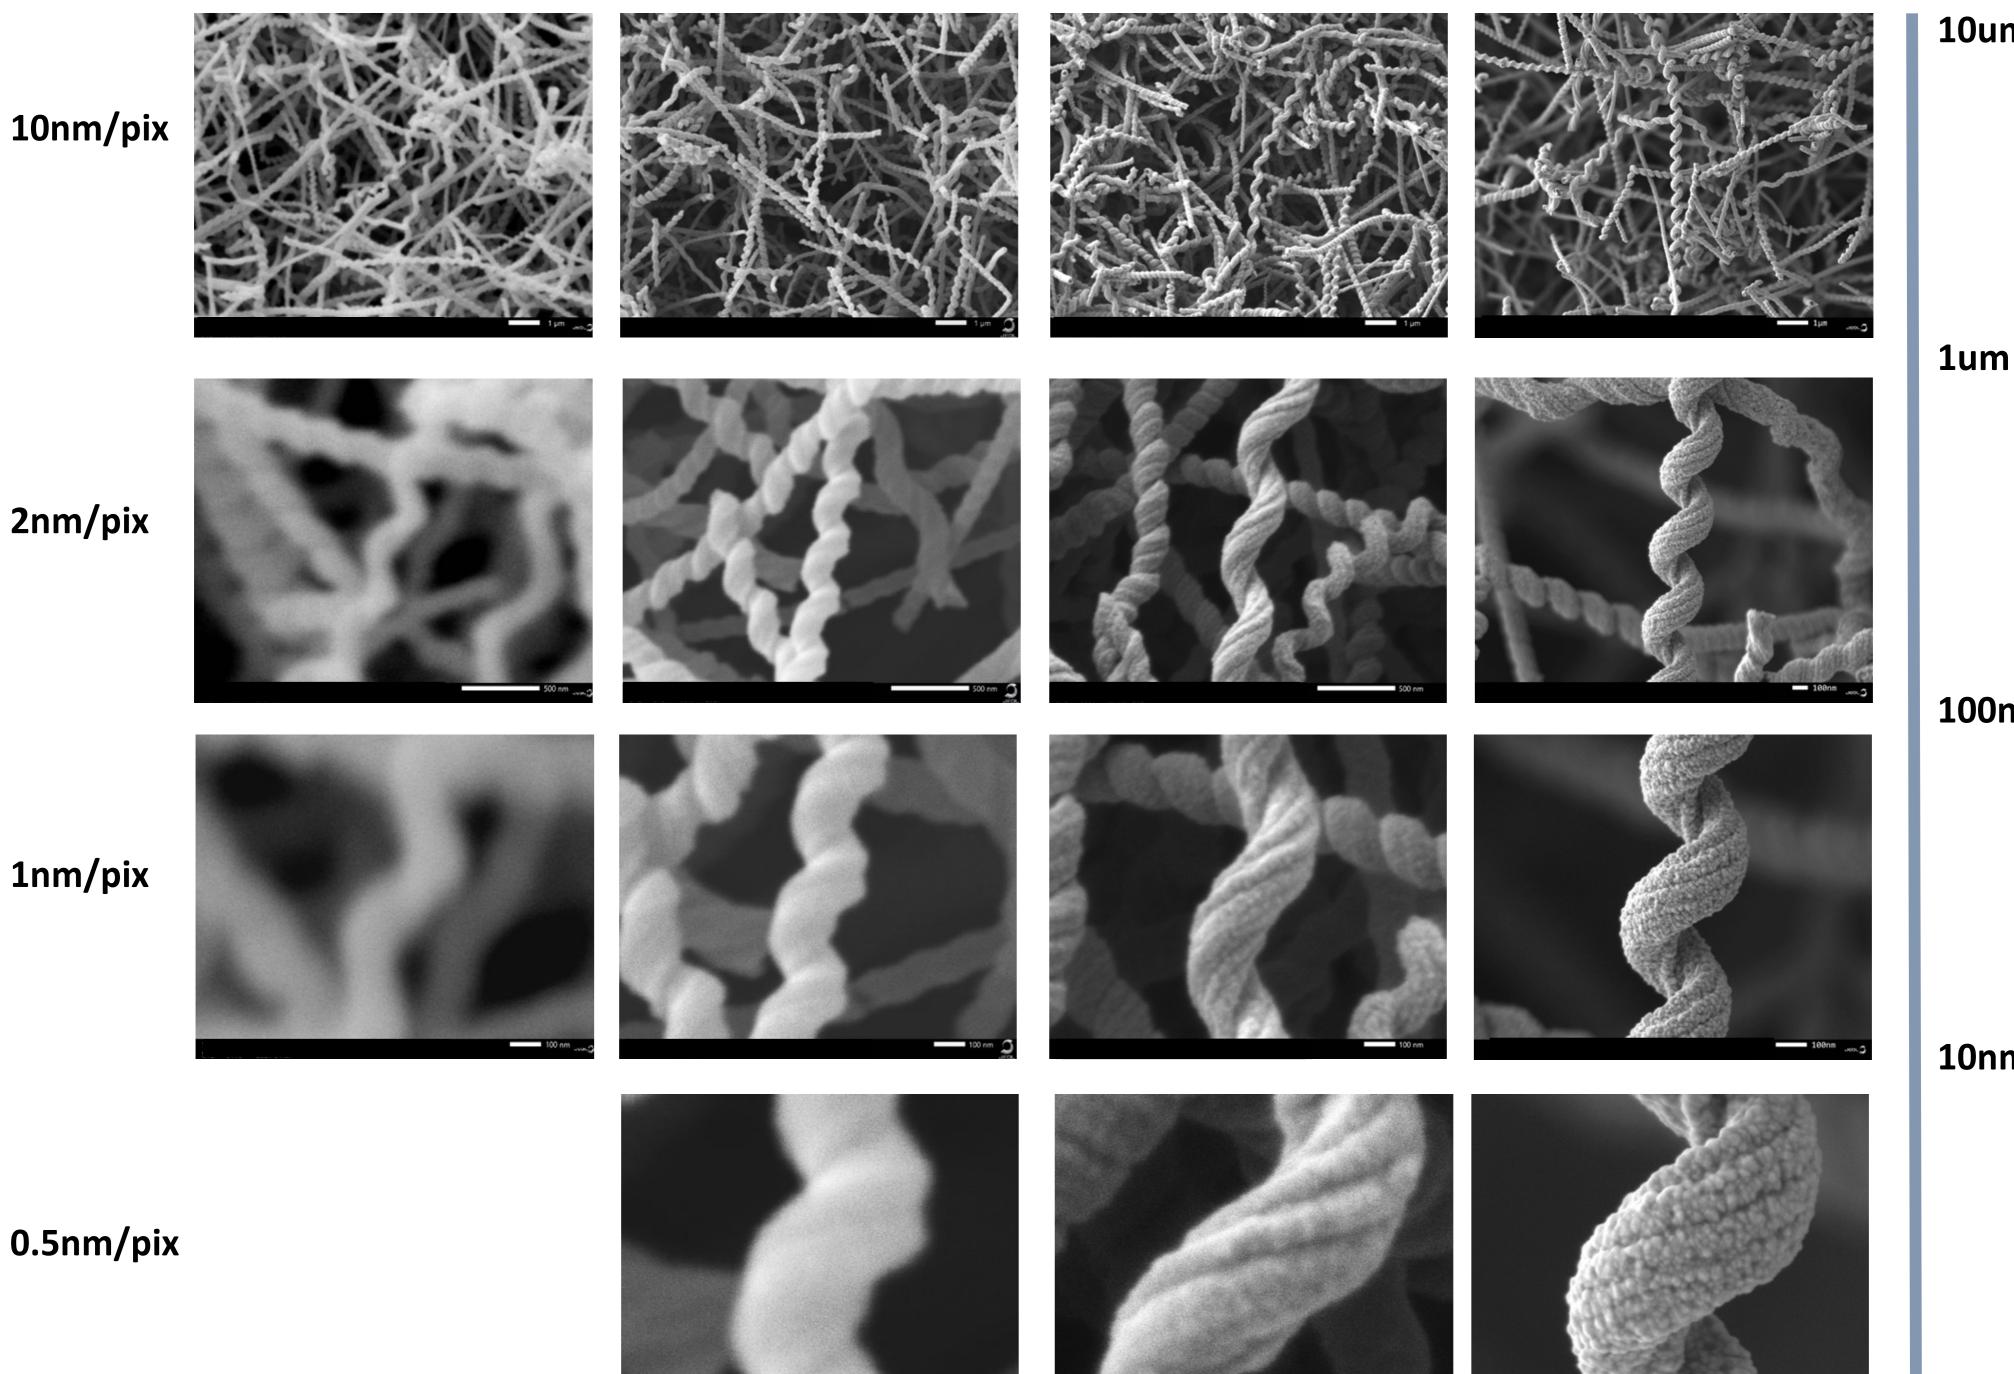

## Choose the Right SEM for Your Lab

**Tabletop** 

W-SEM

Multipurpose FEG

**UHR FEG** 

**10um** 

\$

100nm

10nm

\$\$\$

JEOL Intelligent SEM technology offers the best solutions for your imaging and analysis needs. All JEOL SEMs feature advanced electron optics combined with hardware and software algorithms to provide exceptional ease of use and streamlined workflow: